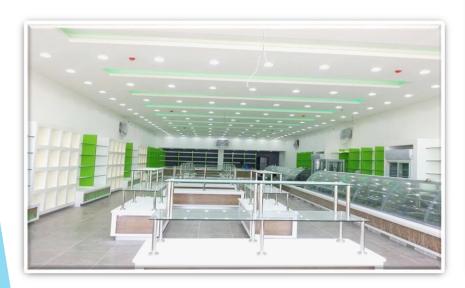

#### **About us**

Dalla Decor is the complete architectural contracting and Interior Office Fit Out Company in Saudi Arabia Dalla is one of Saudi Arabia's leading Interior Design & Fit Out Solution Company and forms a part of the Dalla Contracting group which has been providing innovative interior designs for commercial, retail and high end residential projects in Saudi Arabia over the last 10 years. Dalla Interior Design offers a wide range of services to meet client's individual design needs. With a vast network of contacts, sources, associates and contractors, anything from strictly consulting to full project design, management and execution services are available.

Dalla Design offers Fit Out Turnkey solutions for global organization, Government and local companies in office Fit Out and commercial Fit Out. Primarily noted for custom commercial and retail designs, Dalla Interior Design's projects even include fit-out of many prestigious residential interiors projects ranging from luxury villas to high profile apartments in the new developments of Saudi Arabia.

#### **Our Designing Concept**

Our concept of decorating and spacing your interiors balances on the aspects of architecture, environmental psychology and product design. We are very choosy in picking the color, style and trend, all the while ensuring it to align with our clients needs. Our expertise in designing office and commercial interiors has always been successful in generating a positive vibe in and around the place and among the residents.