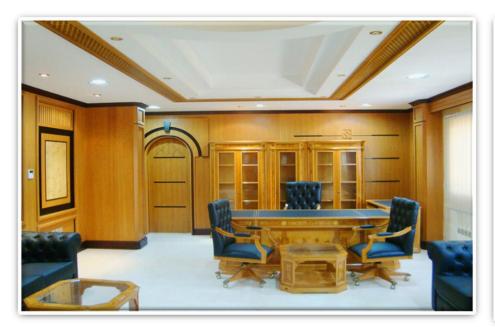

#### **About us**

Dalla Decor is the complete architectural contracting and Interior Office Fit Out Company in Saudi Arabia Dalla is one of Saudi Arabia's leading Interior Design & Fit Out Solution Company and forms a part of the Dalla Contracting group which has been providing innovative interior designs for commercial, retail and high end residential projects in Saudi Arabia over the last 10 years. Dalla Interior Design offers a wide range of services to meet client's individual design needs. With a vast network of contacts, sources, associates and contractors, anything from strictly consulting to full project design, management and execution services are available.

Dalla Design offers Fit Out Turnkey solutions for global organization, Government and local companies in office Fit Out and commercial Fit Out. Primarily noted for custom commercial and retail designs, Dalla Interior Design's projects even include fit-out of many prestigious residential interiors projects ranging from luxury villas to high profile apartments in the new developments of Saudi Arabia.

#### **Our Designing Concept**

Our concept of decorating and spacing your interiors balances on the aspects of architecture, environmental psychology and product design. We are very choosy in picking the color, style and trend, all the while ensuring it to align with our clients needs. Our expertise in designing office and commercial interiors has always been successful in generating a positive vibe in and around the place and among the residents.