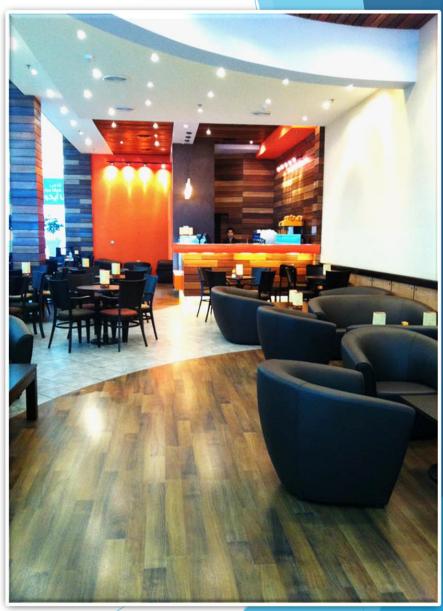

#### **About us**

Dalla Decor is the complete architectural contracting and Interior Office Fit Out Company in Saudi Arabia Dalla is one of Saudi Arabia's leading Interior Design & Fit Out Solution Company and forms a part of the Dalla Contracting group which has been providing innovative interior designs for commercial, retail and high end residential projects in Saudi Arabia over the last 10 years. Dalla Interior Design offers a wide range of services to meet client's individual design needs. With a vast network of contacts, sources, associates and contractors, anything from strictly consulting to full project design, management and execution services are available.

Dalla Design offers Fit Out Turnkey solutions for global organization, Government and local companies in office Fit Out and commercial Fit Out. Primarily noted for custom commercial and retail designs, Dalla Interior Design's projects even include fit-out of many prestigious residential interiors projects ranging from luxury villas to high profile apartments in the new developments of Saudi Arabia.

#### **Our Designing Concept**

Our concept of decorating and spacing your interiors balances on the aspects of architecture, environmental psychology and product design. We are very choosy in picking the color, style and trend, all the while ensuring it to align with our clients needs. Our expertise in designing office and commercial interiors has always been successful in generating a positive vibe in and around the place and among the residents.